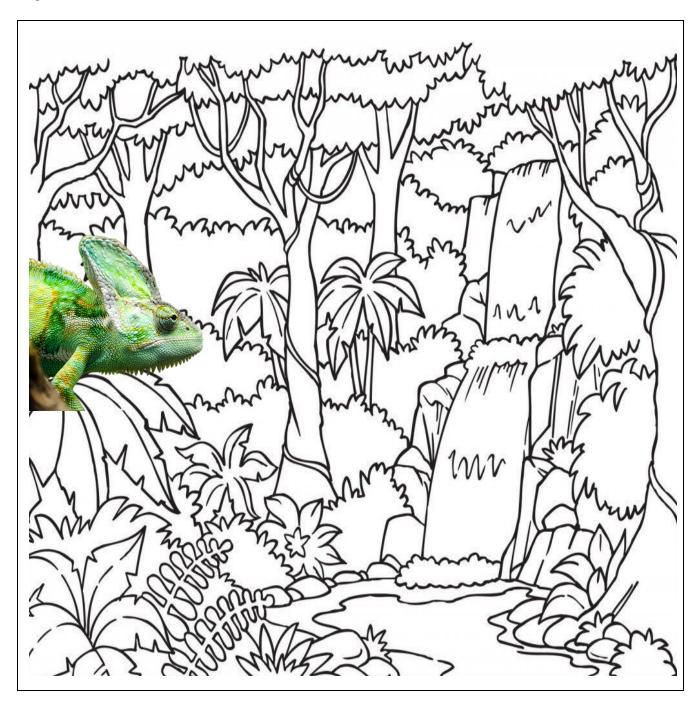

Chameleons are experts at camouflage! Colour the background so the chameleon can camouflage from its predators!