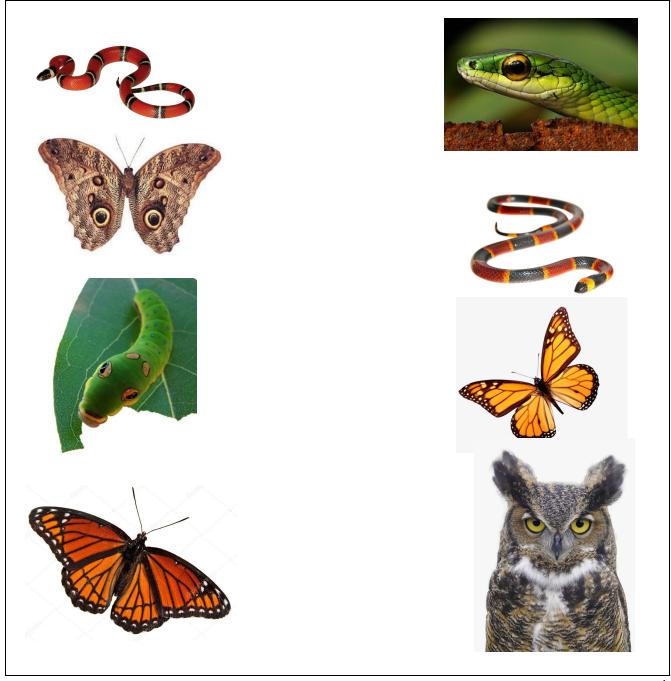

## Camouflage or Mimicry?

Draw a line between the animals that are mimicking each other!

Together Apart Unis en séparation

| Why do animals mimic each other? |                      |      |  |  |  |
|----------------------------------|----------------------|------|--|--|--|
|                                  |                      |      |  |  |  |
|                                  |                      |      |  |  |  |
|                                  |                      |      |  |  |  |
|                                  |                      |      |  |  |  |
|                                  |                      |      |  |  |  |
|                                  |                      |      |  |  |  |
|                                  |                      |      |  |  |  |
|                                  |                      |      |  |  |  |
|                                  |                      |      |  |  |  |
|                                  |                      |      |  |  |  |
|                                  |                      |      |  |  |  |
|                                  |                      |      |  |  |  |
| Why do anima                     | als need to camoufla | age? |  |  |  |
|                                  |                      |      |  |  |  |
|                                  |                      |      |  |  |  |
|                                  |                      |      |  |  |  |
|                                  |                      |      |  |  |  |
|                                  |                      |      |  |  |  |
|                                  |                      |      |  |  |  |
|                                  |                      |      |  |  |  |
|                                  |                      |      |  |  |  |
|                                  |                      |      |  |  |  |
|                                  |                      |      |  |  |  |
|                                  |                      |      |  |  |  |